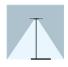

## Lighting effect

### **General Lighting**

Lamp that emits an upward or backward beam that is reflected by the ceiling or wall.

Photometric Data

Efficiency Coordinate System **Total Flux** Maximum Value

58.00 lm/W CG 444.45 lm 171.27 cd