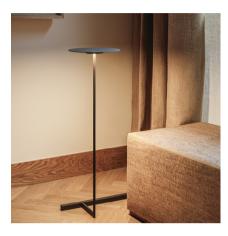

## 5957

Design By Ichiro Iwasaki

The Flat floor lamp offers multiple functionality; material and light are integrated in a single body. The Flat collection contains various planes of light that rise up to become self-illuminating supports.