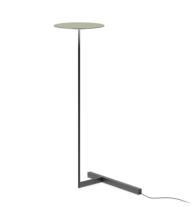

## 5957

Design By Ichiro Iwasaki

The Flat floor lamp offers multiple functionality; material and light are integrated in a single body. The Flat collection contains various planes of light that rise up to become self-illuminating supports.