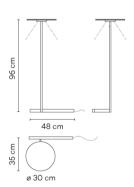

# Model Sheet

13 Off-White NCS S 1000-N

47 Green L1 NCS S 4005-G80Y

LED temperature color

2700 K

Dimming

Push

Instalation type

Surface Canopy

Materials

Body: Steel Base: Steel Head: Aluminium Reflector: Aluminum

Light source

1 x LED PLATE 7W 400mA

LED

CRI>90 1200 lm 171.4

2700 K